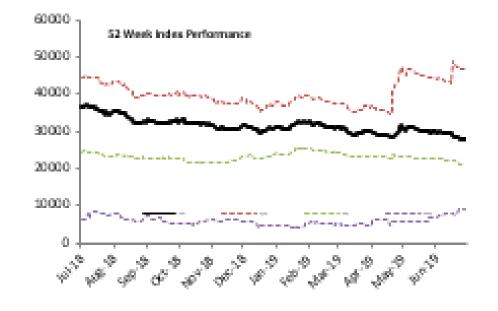

| i |     |    | D (  | -   |      |
|---|-----|----|------|-----|------|
| ı | Ind | AX | Pert | orm | ance |

|                            |              |         |         |         |            |            |         | 52 Wk      |           |
|----------------------------|--------------|---------|---------|---------|------------|------------|---------|------------|-----------|
|                            |              | 1 Wk    | 3 Month | 6 Month |            |            | 52 Wk   | Volatility | 52 Wk Max |
| ARM Sector Indices         | 1 Day Return | Return  | Return  | Return  | QTD Return | YTD Return | Return  | (SD)       | Drawdown  |
| BANKING                    | 0.28%        | -1.27%  | -14.49% | -14.59% | -7.99%     | -17.43%    | -25.59% | 1.30%      | -4.57%    |
| BREWERS                    | -0.84%       | -5.83%  | -15.01% | -32.68% | -11.09%    | -36.35%    | -48.65% | 1.94%      | -7.31%    |
| CEMENT                     | 2.53%        | 2.16%   | -8.49%  | -8.42%  | -4.94%     | -8.14%     | -27.12% | 1.79%      | -8.31%    |
| TELECOM                    | 0.54%        | -0.53%  | -7.18%  | -7.18%  | -7.18%     | -7.18%     | -7.18%  | 1.50%      | -4.69%    |
| PERSONAL CARE              | -0.23%       | -3.34%  | -6.85%  | -23.30% | -6.53%     | -24.79%    | -44.29% | 2.02%      | -6.41%    |
| CONSTRUCTION               | 0.00%        | -5.33%  | -16.82% | -23.10% | -10.13%    | -5.72%     | -15.40% | 1.66%      | -10.26%   |
| FOOD                       | 3.51%        | 4.58%   | -13.96% | -7.40%  | -3.89%     | -10.31%    | -12.42% | 1.67%      | -6.86%    |
| INSURANCE                  | -0.26%       | -2.97%  | -3.52%  | -6.14%  | -4.27%     | -4.28%     | -14.60% | 0.84%      | -2.55%    |
| OIL& GAS                   | -1.30%       | -12.15% | -34.73% | -42.24% | -21.80%    | -44.05%    | -43.64% | 2.37%      | -13.06%   |
| REAL ESTATE                | 0.00%        | -0.26%  | -0.88%  | -1.30%  | -0.88%     | -2.01%     | -1.43%  | 0.17%      | -0.53%    |
| ARM Capitalisation Indices |              |         |         |         |            |            |         |            |           |
| Large Cap (Top 10%)        | 1.27%        | 0.17%   | 28.13%  | 27.03%  | 5.51%      | 23.64%     | 6.22%   | 1.86%      | -3.76%    |
| Mid Cap (Mid 30%)          | -0.31%       | -2.31%  | -9.53%  | -11.63% | -7.46%     | -11.57%    | -14.15% | 0.71%      | -1.78%    |
| Small Cap (Bottom 60%)     | -0.59%       | -0.95%  | 79.42%  | 91.06%  | 18.06%     | 46.98%     | 35.78%  | 5.04%      | -20.91%   |