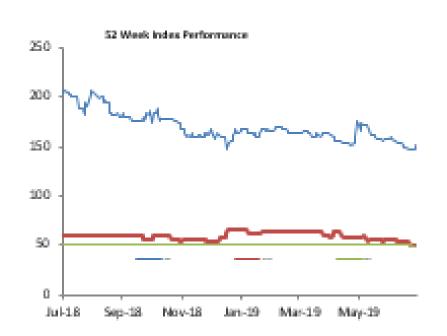

| i |     |    | D (  | -   |      |
|---|-----|----|------|-----|------|
| ı | Ind | AX | Pert | orm | ance |

|                            |              |         |         |         |            |            |         | 52 Wk      |           |
|----------------------------|--------------|---------|---------|---------|------------|------------|---------|------------|-----------|
|                            |              | 1 Wk    | 3 Month | 6 Month |            |            | 52 Wk   | Volatility | 52 Wk Max |
| ARM Sector Indices         | 1 Day Return | Return  | Return  | Return  | QTD Return | YTD Return | Return  | (SD)       | Drawdown  |
| BANKING                    | 0.28%        | -1.27%  | -14.49% | -14.59% | -7.99%     | -17.43%    | -25.59% | 1.30%      | -4.57%    |
| BREWERS                    | -0.84%       | -5.83%  | -15.01% | -32.68% | -11.09%    | -36.35%    | -48.65% | 1.94%      | -7.31%    |
| CEMENT                     | 2.53%        | 2.16%   | -8.49%  | -8.42%  | -4.94%     | -8.14%     | -27.12% | 1.79%      | -8.31%    |
| TELECOM                    | 0.54%        | -0.53%  | -7.18%  | -7.18%  | -7.18%     | -7.18%     | -7.18%  | 1.50%      | -4.69%    |
| PERSONAL CARE              | -0.23%       | -3.34%  | -6.85%  | -23.30% | -6.53%     | -24.79%    | -44.29% | 2.02%      | -6.41%    |
| CONSTRUCTION               | 0.00%        | -5.33%  | -16.82% | -23.10% | -10.13%    | -5.72%     | -15.40% | 1.66%      | -10.26%   |
| FOOD                       | 3.51%        | 4.58%   | -13.96% | -7.40%  | -3.89%     | -10.31%    | -12.42% | 1.67%      | -6.86%    |
| INSURANCE                  | -0.26%       | -2.97%  | -3.52%  | -6.14%  | -4.27%     | -4.28%     | -14.60% | 0.84%      | -2.55%    |
| OIL& GAS                   | -1.30%       | -12.15% | -34.73% | -42.24% | -21.80%    | -44.05%    | -43.64% | 2.37%      | -13.06%   |
| REAL ESTATE                | 0.00%        | -0.26%  | -0.88%  | -1.30%  | -0.88%     | -2.01%     | -1.43%  | 0.17%      | -0.53%    |
| ARM Capitalisation Indices |              |         |         |         |            |            |         |            |           |
| Large Cap (Top 10%)        | 1.27%        | 0.17%   | 28.13%  | 27.03%  | 5.51%      | 23.64%     | 6.22%   | 1.86%      | -3.76%    |
| Mid Cap (Mid 30%)          | -0.31%       | -2.31%  | -9.53%  | -11.63% | -7.46%     | -11.57%    | -14.15% | 0.71%      | -1.78%    |
| Small Cap (Bottom 60%)     | -0.59%       | -0.95%  | 79.42%  | 91.06%  | 18.06%     | 46.98%     | 35.78%  | 5.04%      | -20.91%   |