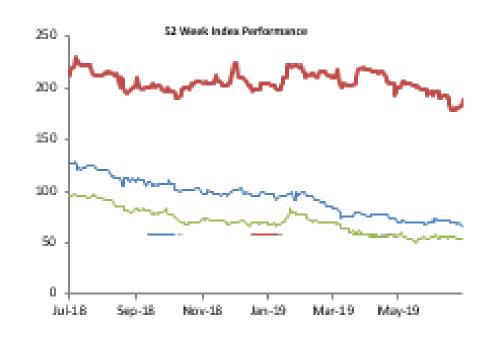

| i |     |    | D (  | -   |      |
|---|-----|----|------|-----|------|
| ı | Ind | AX | Pert | orm | ance |

|                            |              |         |         |         |            |            |         | 52 Wk      |           |
|----------------------------|--------------|---------|---------|---------|------------|------------|---------|------------|-----------|
|                            |              | 1 Wk    | 3 Month | 6 Month |            |            | 52 Wk   | Volatility | 52 Wk Max |
| ARM Sector Indices         | 1 Day Return | Return  | Return  | Return  | QTD Return | YTD Return | Return  | (SD)       | Drawdown  |
| BANKING                    | 0.28%        | -1.27%  | -14.49% | -14.59% | -7.99%     | -17.43%    | -25.59% | 1.30%      | -4.57%    |
| BREWERS                    | -0.84%       | -5.83%  | -15.01% | -32.68% | -11.09%    | -36.35%    | -48.65% | 1.94%      | -7.31%    |
| CEMENT                     | 2.53%        | 2.16%   | -8.49%  | -8.42%  | -4.94%     | -8.14%     | -27.12% | 1.79%      | -8.31%    |
| TELECOM                    | 0.54%        | -0.53%  | -7.18%  | -7.18%  | -7.18%     | -7.18%     | -7.18%  | 1.50%      | -4.69%    |
| PERSONAL CARE              | -0.23%       | -3.34%  | -6.85%  | -23.30% | -6.53%     | -24.79%    | -44.29% | 2.02%      | -6.41%    |
| CONSTRUCTION               | 0.00%        | -5.33%  | -16.82% | -23.10% | -10.13%    | -5.72%     | -15.40% | 1.66%      | -10.26%   |
| FOOD                       | 3.51%        | 4.58%   | -13.96% | -7.40%  | -3.89%     | -10.31%    | -12.42% | 1.67%      | -6.86%    |
| INSURANCE                  | -0.26%       | -2.97%  | -3.52%  | -6.14%  | -4.27%     | -4.28%     | -14.60% | 0.84%      | -2.55%    |
| OIL& GAS                   | -1.30%       | -12.15% | -34.73% | -42.24% | -21.80%    | -44.05%    | -43.64% | 2.37%      | -13.06%   |
| REAL ESTATE                | 0.00%        | -0.26%  | -0.88%  | -1.30%  | -0.88%     | -2.01%     | -1.43%  | 0.17%      | -0.53%    |
| ARM Capitalisation Indices |              |         |         |         |            |            |         |            |           |
| Large Cap (Top 10%)        | 1.27%        | 0.17%   | 28.13%  | 27.03%  | 5.51%      | 23.64%     | 6.22%   | 1.86%      | -3.76%    |
| Mid Cap (Mid 30%)          | -0.31%       | -2.31%  | -9.53%  | -11.63% | -7.46%     | -11.57%    | -14.15% | 0.71%      | -1.78%    |
| Small Cap (Bottom 60%)     | -0.59%       | -0.95%  | 79.42%  | 91.06%  | 18.06%     | 46.98%     | 35.78%  | 5.04%      | -20.91%   |