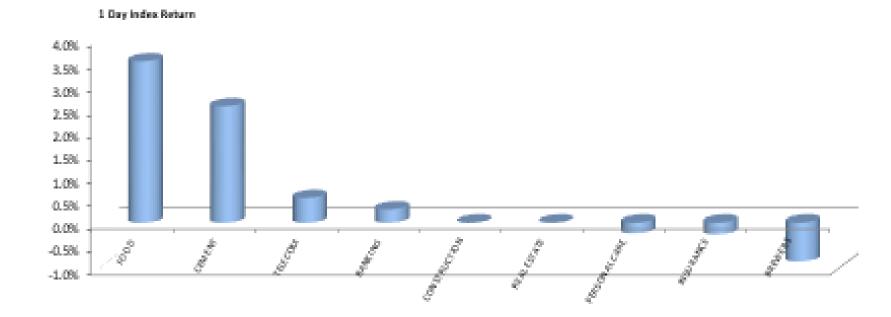

| i |     |    | D (  | -   |      |
|---|-----|----|------|-----|------|
| ı | Ind | AX | Pert | orm | ance |

|                            |              |         |         |         |            |            |         | 52 Wk      |           |
|----------------------------|--------------|---------|---------|---------|------------|------------|---------|------------|-----------|
|                            |              | 1 Wk    | 3 Month | 6 Month |            |            | 52 Wk   | Volatility | 52 Wk Max |
| ARM Sector Indices         | 1 Day Return | Return  | Return  | Return  | QTD Return | YTD Return | Return  | (SD)       | Drawdown  |
| BANKING                    | 0.28%        | -1.27%  | -14.49% | -14.59% | -7.99%     | -17.43%    | -25.59% | 1.30%      | -4.57%    |
| BREWERS                    | -0.84%       | -5.83%  | -15.01% | -32.68% | -11.09%    | -36.35%    | -48.65% | 1.94%      | -7.31%    |
| CEMENT                     | 2.53%        | 2.16%   | -8.49%  | -8.42%  | -4.94%     | -8.14%     | -27.12% | 1.79%      | -8.31%    |
| TELECOM                    | 0.54%        | -0.53%  | -7.18%  | -7.18%  | -7.18%     | -7.18%     | -7.18%  | 1.50%      | -4.69%    |
| PERSONAL CARE              | -0.23%       | -3.34%  | -6.85%  | -23.30% | -6.53%     | -24.79%    | -44.29% | 2.02%      | -6.41%    |
| CONSTRUCTION               | 0.00%        | -5.33%  | -16.82% | -23.10% | -10.13%    | -5.72%     | -15.40% | 1.66%      | -10.26%   |
| FOOD                       | 3.51%        | 4.58%   | -13.96% | -7.40%  | -3.89%     | -10.31%    | -12.42% | 1.67%      | -6.86%    |
| INSURANCE                  | -0.26%       | -2.97%  | -3.52%  | -6.14%  | -4.27%     | -4.28%     | -14.60% | 0.84%      | -2.55%    |
| OIL& GAS                   | -1.30%       | -12.15% | -34.73% | -42.24% | -21.80%    | -44.05%    | -43.64% | 2.37%      | -13.06%   |
| REAL ESTATE                | 0.00%        | -0.26%  | -0.88%  | -1.30%  | -0.88%     | -2.01%     | -1.43%  | 0.17%      | -0.53%    |
| ARM Capitalisation Indices |              |         |         |         |            |            |         |            |           |
| Large Cap (Top 10%)        | 1.27%        | 0.17%   | 28.13%  | 27.03%  | 5.51%      | 23.64%     | 6.22%   | 1.86%      | -3.76%    |
| Mid Cap (Mid 30%)          | -0.31%       | -2.31%  | -9.53%  | -11.63% | -7.46%     | -11.57%    | -14.15% | 0.71%      | -1.78%    |
| Small Cap (Bottom 60%)     | -0.59%       | -0.95%  | 79.42%  | 91.06%  | 18.06%     | 46.98%     | 35.78%  | 5.04%      | -20.91%   |